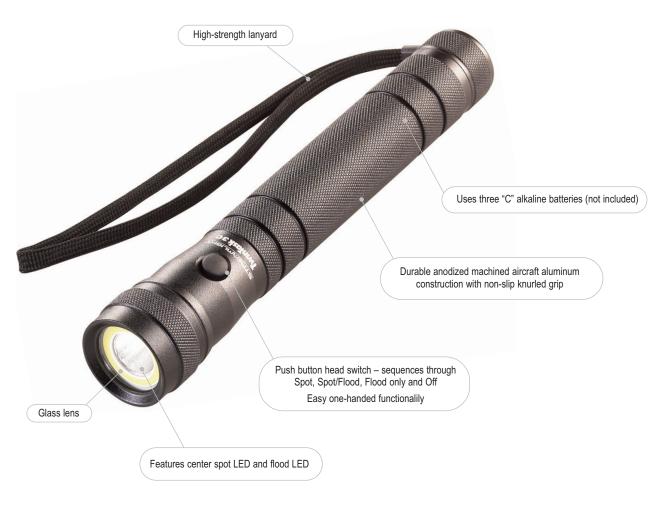

## TWIN-TASK® 3C ALKALINE BATTERY-POWERED FLASHLIGHT

The Twin-Task 3C is a multi-use flashlight featuring two unique LEDs that provide either a spot beam, a flood light or a combination of both. Use the spot beam for distance lighting. When you have an up-close task, use the flood light for smooth, diffused illumination without glare – won't tire your eyes.

Three lighting modes: Spot, Spot/Flood, Flood

- Spot for distance lighting: 435 lumens; 6,600 candela; 162m beam; runs 16 hours
- Spot/Flood: 190 lumens; 1,500 candela; 77m beam; runs 19 hours
- Flood for area lighting and extended run time: 95 lumens; 70 candela; 17m beam; runs 46 hours

IPX4 water-resistant; 1m impact resistance tested

8.93" (22.7 cm); 14.6 oz. (414g) with alkaline batteries (not included)

Limited Lifetime Warranty

Visit www.streamlight.com for full warranty information